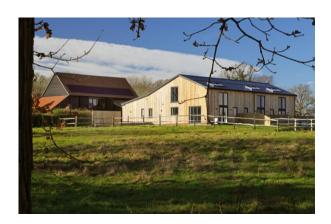

## LOWER DUXHURST FARM

15 Reigate Road, Sidlow, Reigate, Surrey, RH2 8QH

## Boutique development of four new & converted barn style houses in a picturesque rural setting

| Plot          | Sq Ft | Accommodation                                            | Price      |
|---------------|-------|----------------------------------------------------------|------------|
| Kites Barn    | 1,274 | Three Bedroom End Terrace Brand New Barn with parking    | £725,000   |
| Fox Barn      | 1,493 | Three Bedroom Mid Terrace Brand New Barn with parking    | £760,000   |
| Mole Barn     | 1,273 | Three Bedroom End Terrace Brand New Barn with parking    | £760,000   |
| Williams Barn | 2,570 | Four Bedroom Locally Listed Barn Conversion with parking | £1,350,000 |