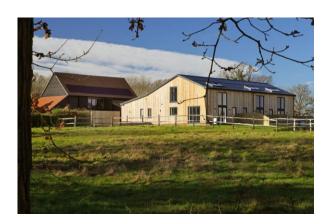

## LOWER DUXHURST FARM

15 Reigate Road, Sidlow, Reigate, Surrey, RH2 8QH

## Boutique development of four new & converted barn style houses in a picturesque rural setting

| Plot          | Sq Ft | Accommodation                                            | Price      |
|---------------|-------|----------------------------------------------------------|------------|
| Kites Barn    | 1,274 | Three Bedroom End Terrace Brand New Barn with parking    | £725,000   |
| Fox Barn      | 1,493 | Three Bedroom Mid Terrace Brand New Barn with parking    | £760,000   |
| Mole Barn     | 1,273 | Three Bedroom End Terrace Brand New Barn with parking    | £760,000   |
| Williams Barn | 2,570 | Four Bedroom Locally Listed Barn Conversion with parking | £1,350,000 |