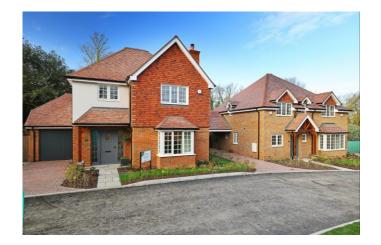

## CORNERSTONES

Church Street, Effingham, KT24 5JR

## Exclusive development of ten bespoke 2, 3 and 4 bedroom houses

| No. | Sq Ft | Accommodation                                           | Price      |
|-----|-------|---------------------------------------------------------|------------|
| 5   | 2,318 | 4 bedroom detached house with double garage and parking | £1,600,000 |
| 8   | 1,880 | 4 bedroom detached house with garage and parking        | £1,250,000 |

## SHOW HOME OPEN SATURDAY & SUNDAY 10am - 4pm

Annual service charge: £750 per plot (estimated for first year)

All plots: Freehold Reserved: Plot 1, 2, 3, 4, 6, 7, 9, 10 Sold: Plot 10

Reservation fee £500 - £1,000