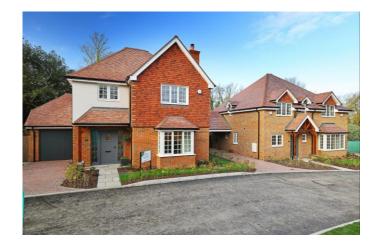

## CORNERSTONES

Church Street, Effingham, KT24 5JR

## Exclusive development of ten bespoke 2, 3 and 4 bedroom houses

| No. | Sq Ft | Accommodation                                           | Price      |
|-----|-------|---------------------------------------------------------|------------|
| 3   | 1,429 | 3 bedroom semi-detached house with car port and parking | £950,000   |
| 5   | 2,318 | 4 bedroom detached house with double garage and parking | £1,600,000 |

## SHOW HOME OPEN SATURDAY & SUNDAY 10am - 4pm

Annual service charge: £750 per plot (estimated for first year)

All plots: Freehold Reserved: Plot 1, 2, 4, 7, 8, 9, 10

Reservation fee £500 - £1,000

Not yet released: Plots 5 & 6