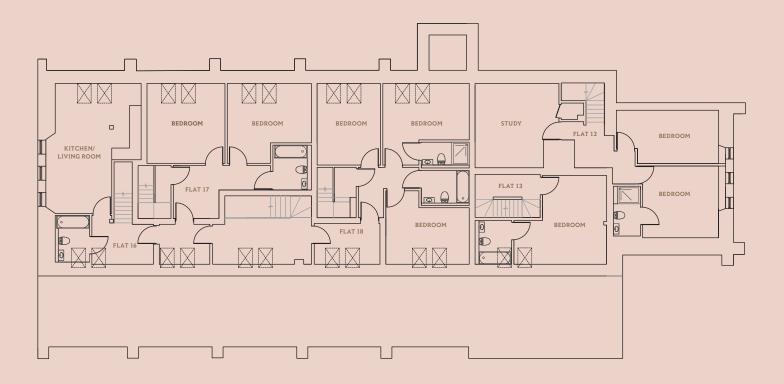

### **PLANS**

| No. | FLOOR                 | BEDS     | BATHROOM | GARDEN | PARKING | SQM    | SQFT  |
|-----|-----------------------|----------|----------|--------|---------|--------|-------|
|     |                       |          |          |        |         |        |       |
| _1  | Ground                | 2        | 1        | Yes    | 1 space | 63.39  | 682   |
| 2   | Ground                | 1        | 1        | Yes    | 1 space | 52.40  | 564   |
| 3   | Ground & First        | 1        | 1        | Yes    | 1 space | 62.80  | 676   |
| 4   | Ground                | 1        | 1        | Yes    | 1 space | 46.60  | 502   |
| 5   | Ground                | 1        | 1        | No     | 1 space | 45.18  | 486   |
| 6   | Ground & First        | 3        | 1        | Yes    | 1 space | 89.20  | 960   |
| 7   | Ground                | 1        | 1        | No     | 1 space | 48.12  | 518   |
| 8   | Ground                | 1        | 1        | No     | 1 space | 41.40  | 446   |
| 9   | Ground                | 1        | 1        | No     | 1 space | 41.70  | 449   |
| 10  | First                 | 2        | 1        | No     | 1 space | 57.80  | 622   |
| 11  | First                 | 1        | 1        | No     | 1 space | 57.90  | 623   |
| 12  | First & Second        | 2+ Study | 2        | No     | 1 space | 111.15 | 1,196 |
| 13  | First, Second & Third | 3        | 3        | No     | 1 space | 114.28 | 1,230 |
| 14  | First                 | 1        | 1        | No     | 1 space | 53.30  | 574   |
| 15  | First                 | 1        | 1        | No     | 1 space | 43.90  | 473   |
| 16  | Second & Third        | 1        | 1        | No     | 1 space | 61.90  | 666   |
| 17  | Second & Third        | 2        | 1        | No     | 1 space | 101.90 | 1,097 |
| 18  | Second & Third        | 3        | 2        | No     | 1 space | 116.00 | 1,249 |

Any areas, dimensions, measurements or distances are approximate. All floorplans are for approximate measurements only and intended to give a general indication of the proposed floor layout. All measurements are within a reasonable tolerance in accordance with the sales contract and are provided as Gross Internal Areas according to the Royal Institution of Chartered Surveyors Code of Measuring Practice. Kitchen and bathroom layouts are indicative only and subject to change. Furniture is shown for illustrative purposes only.