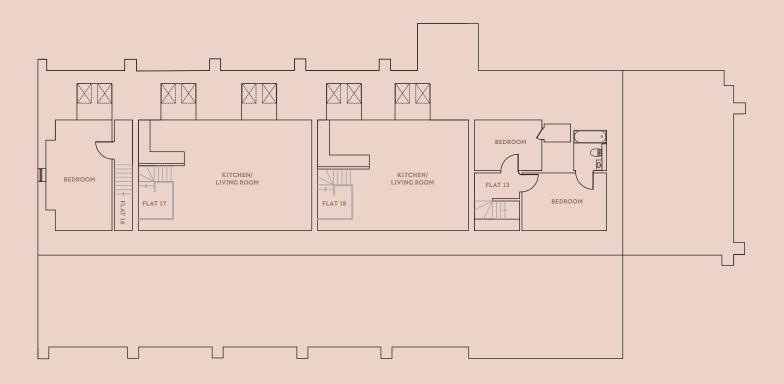

### **PLANS**

| No. | FLOOR                 | BEDS     | BATHROOM | GARDEN | PARKING | SQM    | SQFT  |
|-----|-----------------------|----------|----------|--------|---------|--------|-------|
|     |                       |          |          |        |         |        |       |
| _1  | Ground                | 2        | 1        | Yes    | 1 space | 63.39  | 682   |
| 2   | Ground                | 1        | 1        | Yes    | 1 space | 52.40  | 564   |
| 3   | Ground & First        | 1        | 1        | Yes    | 1 space | 62.80  | 676   |
| 4   | Ground                | 1        | 1        | Yes    | 1 space | 46.60  | 502   |
| 5   | Ground                | 1        | 1        | No     | 1 space | 45.18  | 486   |
| 6   | Ground & First        | 3        | 1        | Yes    | 1 space | 89.20  | 960   |
| 7   | Ground                | 1        | 1        | No     | 1 space | 48.12  | 518   |
| 8   | Ground                | 1        | 1        | No     | 1 space | 41.40  | 446   |
| 9   | Ground                | 1        | 1        | No     | 1 space | 41.70  | 449   |
| 10  | First                 | 2        | 1        | No     | 1 space | 57.80  | 622   |
| 11  | First                 | 1        | 1        | No     | 1 space | 57.90  | 623   |
| 12  | First & Second        | 2+ Study | 2        | No     | 1 space | 111.15 | 1,196 |
| 13  | First, Second & Third | 3        | 3        | No     | 1 space | 114.28 | 1,230 |
| 14  | First                 | 1        | 1        | No     | 1 space | 53.30  | 574   |
| 15  | First                 | 1        | 1        | No     | 1 space | 43.90  | 473   |
| 16  | Second & Third        | 1        | 1        | No     | 1 space | 61.90  | 666   |
| 17  | Second & Third        | 2        | 1        | No     | 1 space | 101.90 | 1,097 |
| 18  | Second & Third        | 3        | 2        | No     | 1 space | 116.00 | 1,249 |

Any areas, dimensions, measurements or distances are approximate. All floorplans are for approximate measurements only and intended to give a general indication of the proposed floor layout. All measurements are within a reasonable tolerance in accordance with the sales contract and are provided as Gross Internal Areas according to the Royal Institution of Chartered Surveyors Code of Measuring Practice. Kitchen and bathroom layouts are indicative only and subject to change. Furniture is shown for illustrative purposes only.