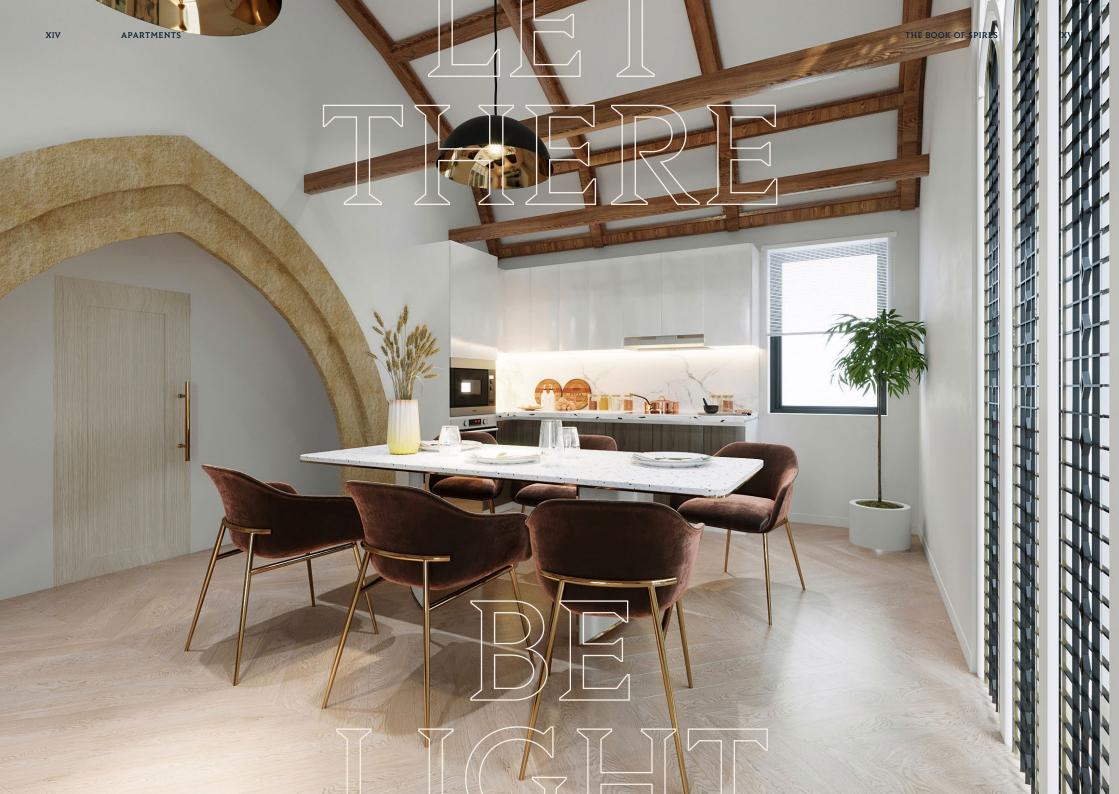

#### **RELAXING LIVING SPACES**

Herringbone floors at your feet echo the geometry of the illumine beams above. Heavenly white walls enhance the rays of ornate glass colour pouring into the living areas.