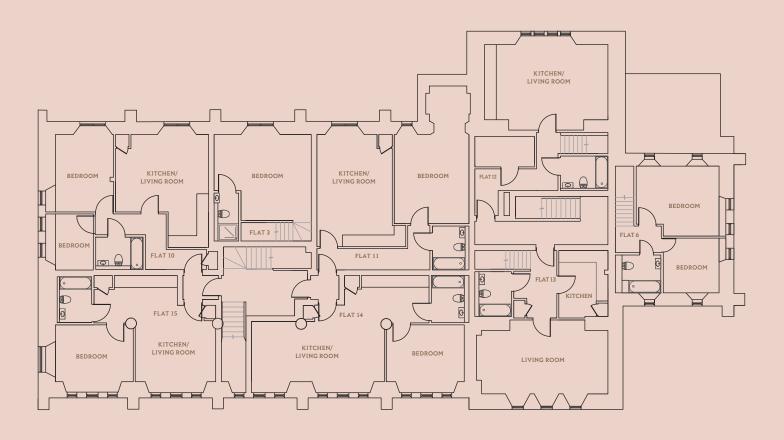

### **PLANS**

| No. | FLOOR                 | BEDS     | BATHROOM | GARDEN | PARKING | SQM    | SQFT  |
|-----|-----------------------|----------|----------|--------|---------|--------|-------|
|     |                       |          |          |        |         |        |       |
| _1  | Ground                | 2        | 1        | Yes    | 1 space | 63.39  | 682   |
| 2   | Ground                | 1        | 1        | Yes    | 1 space | 52.40  | 564   |
| 3   | Ground & First        | 1        | 1        | Yes    | 1 space | 62.80  | 676   |
| 4   | Ground                | 1        | 1        | Yes    | 1 space | 46.60  | 502   |
| 5   | Ground                | 1        | 1        | No     | 1 space | 45.18  | 486   |
| 6   | Ground & First        | 3        | 1        | Yes    | 1 space | 89.20  | 960   |
| 7   | Ground                | 1        | 1        | No     | 1 space | 48.12  | 518   |
| 8   | Ground                | 1        | 1        | No     | 1 space | 41.40  | 446   |
| 9   | Ground                | 1        | 1        | No     | 1 space | 41.70  | 449   |
| 10  | First                 | 2        | 1        | No     | 1 space | 57.80  | 622   |
| 11  | First                 | 1        | 1        | No     | 1 space | 57.90  | 623   |
| 12  | First & Second        | 2+ Study | 2        | No     | 1 space | 111.15 | 1,196 |
| 13  | First, Second & Third | 3        | 3        | No     | 1 space | 114.28 | 1,230 |
| 14  | First                 | 1        | 1        | No     | 1 space | 53.30  | 574   |
| 15  | First                 | 1        | 1        | No     | 1 space | 43.90  | 473   |
| 16  | Second & Third        | 1        | 1        | No     | 1 space | 61.90  | 666   |
| 17  | Second & Third        | 2        | 1        | No     | 1 space | 101.90 | 1,097 |
| 18  | Second & Third        | 3        | 2        | No     | 1 space | 116.00 | 1,249 |

Any areas, dimensions, measurements or distances are approximate. All floorplans are for approximate measurements only and intended to give a general indication of the proposed floor layout. All measurements are within a reasonable tolerance in accordance with the sales contract and are provided as Gross Internal Areas according to the Royal Institution of Chartered Surveyors Code of Measuring Practice. Kitchen and bathroom layouts are indicative only and subject to change. Furniture is shown for illustrative purposes only.