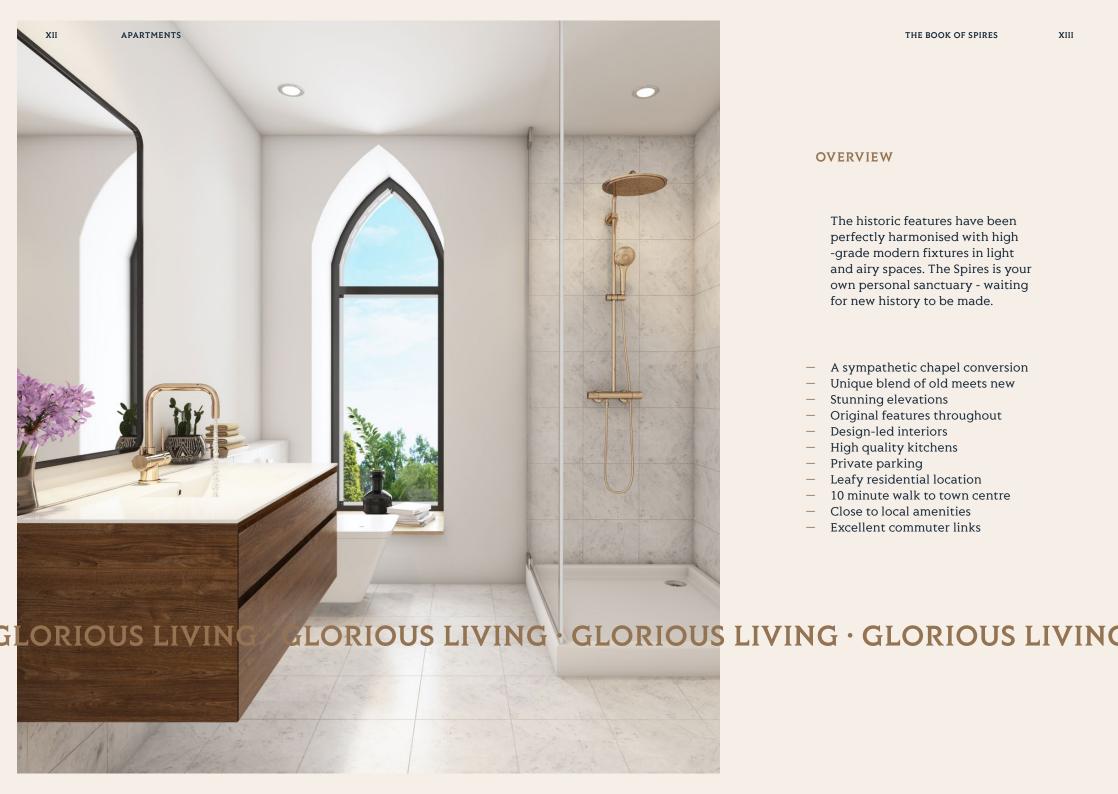

#### **OVERVIEW**

The historic features have been perfectly harmonised with high -grade modern fixtures in light and airy spaces. The Spires is your own personal sanctuary - waiting for new history to be made.

- A sympathetic chapel conversion
- Unique blend of old meets new
- Stunning elevations
- Original features throughout
- Design-led interiors
- High quality kitchens
- Private parking
- Leafy residential location
- 10 minute walk to town centre
- Close to local amenities
- Excellent commuter links

#### STYLISH BATHROOMS

Brass fixtures and fittings, stone flooring and real wood vanity units all blend together to achieve a sophisticated style through the use of natural materials. Fixtures and fittings are from Crosswater and Geberit.