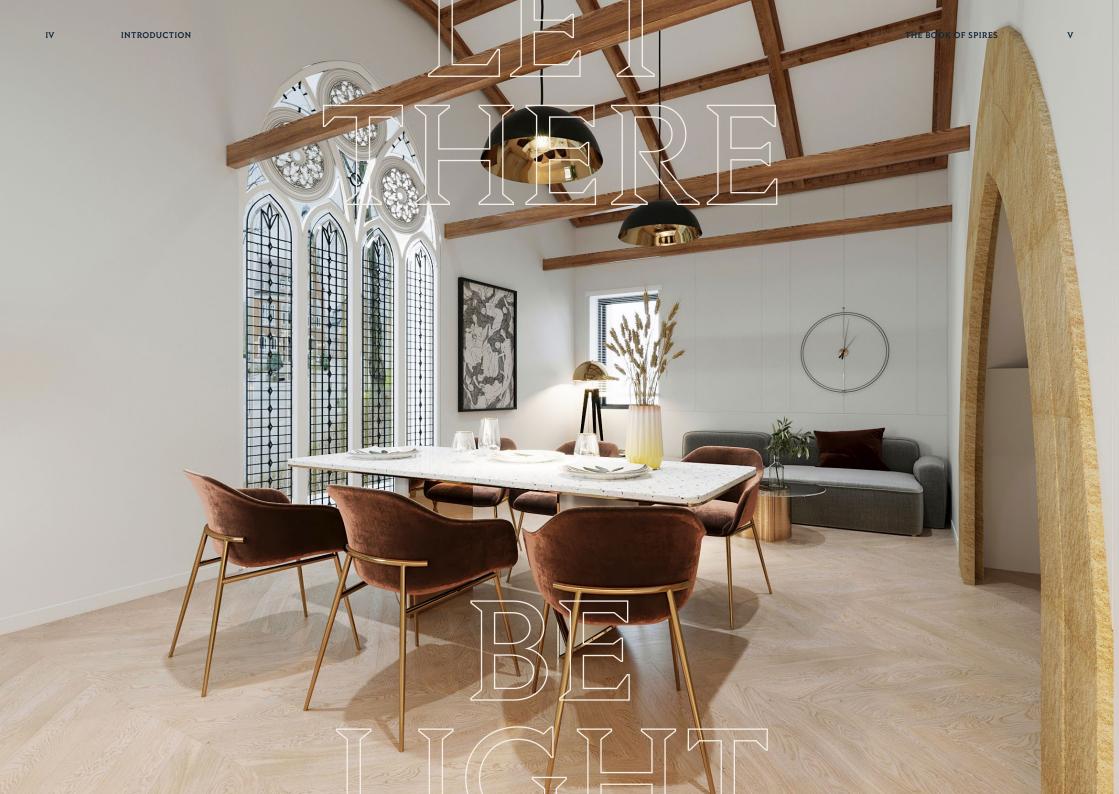

#### **RELAXING LIVING SPACES**

Herringbone floors at your feet echo the geometry of the illumine beams above. Heavenly white walls enhance the rays of ornate glass colour pouring into the living areas.