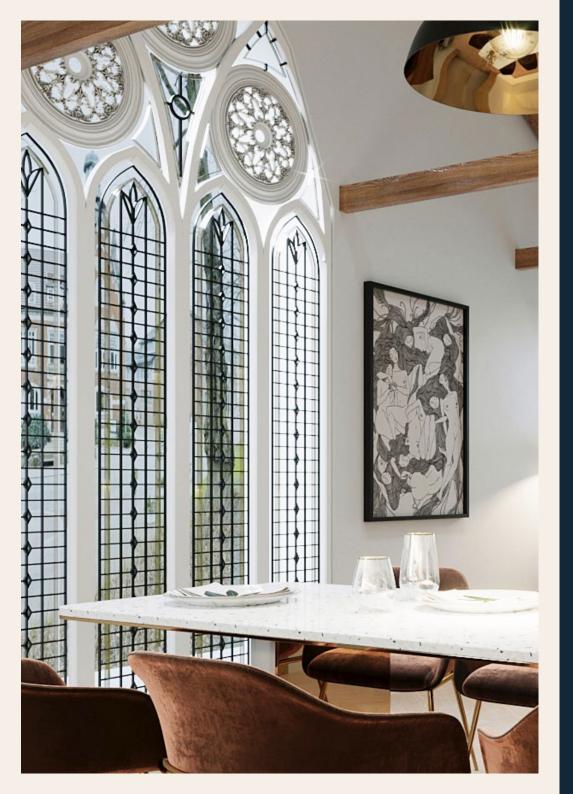

#### **RELAXING LIVING SPACES**

Herringbone floors at your feet echo the geometry of the illumine beams above. Heavenly white walls enhance the rays of ornate glass colour pouring into the living areas.