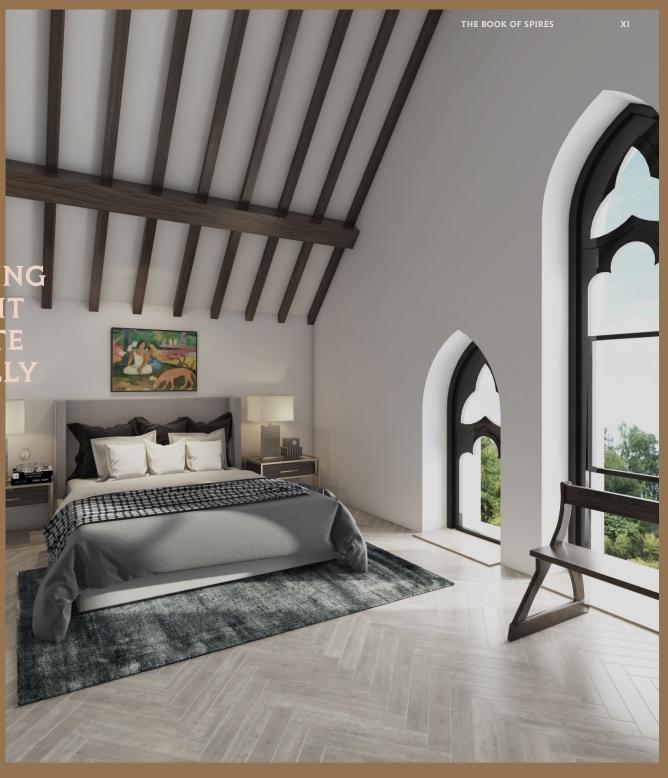

#### **RELAXING LIVING SPACES**

Herringbone floors at your feet echo the geometry of the illumine beams above. Heavenly white walls enhance the rays of ornate glass colour pouring into the living areas.