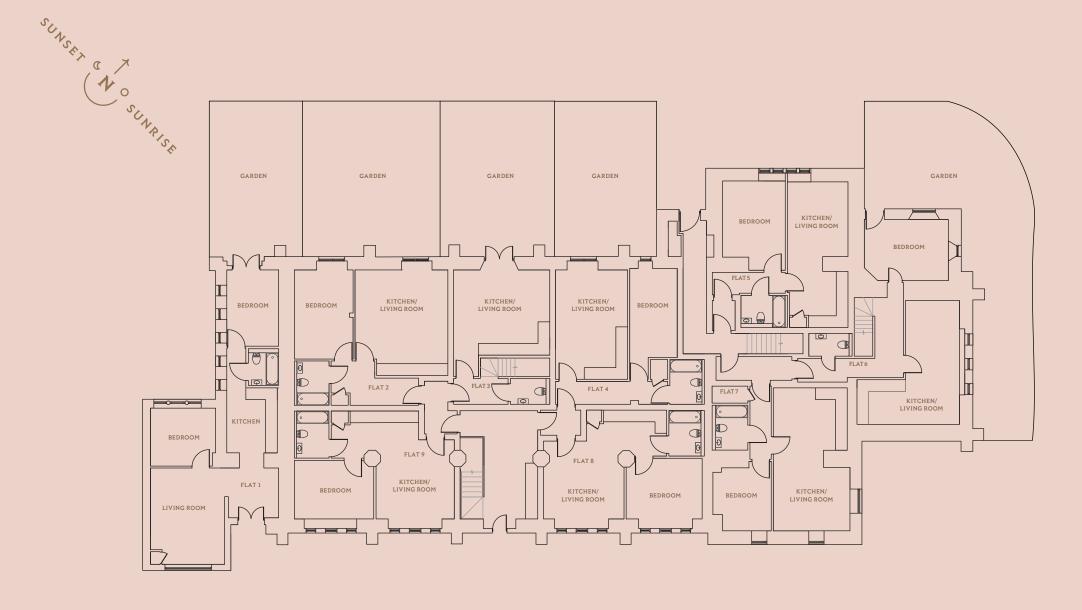

### **PLANS**

| No. | FLOOR                 | BEDS     | BATHROOM | GARDEN | PARKING | SQM    | SQFT  |
|-----|-----------------------|----------|----------|--------|---------|--------|-------|
|     |                       |          |          |        |         |        |       |
| _1  | Ground                | 2        | 1        | Yes    | 1 space | 63.39  | 682   |
| 2   | Ground                | 1        | 1        | Yes    | 1 space | 52.40  | 564   |
| 3   | Ground & First        | 1        | 1        | Yes    | 1 space | 62.80  | 676   |
| 4   | Ground                | 1        | 1        | Yes    | 1 space | 46.60  | 502   |
| 5   | Ground                | 1        | 1        | No     | 1 space | 45.18  | 486   |
| 6   | Ground & First        | 3        | 1        | Yes    | 1 space | 89.20  | 960   |
| 7   | Ground                | 1        | 1        | No     | 1 space | 48.12  | 518   |
| 8   | Ground                | 1        | 1        | No     | 1 space | 41.40  | 446   |
| 9   | Ground                | 1        | 1        | No     | 1 space | 41.70  | 449   |
| 10  | First                 | 2        | 1        | No     | 1 space | 57.80  | 622   |
| 11  | First                 | 1        | 1        | No     | 1 space | 57.90  | 623   |
| 12  | First & Second        | 2+ Study | 2        | No     | 1 space | 111.15 | 1,196 |
| 13  | First, Second & Third | 3        | 3        | No     | 1 space | 114.28 | 1,230 |
| 14  | First                 | 1        | 1        | No     | 1 space | 53.30  | 574   |
| 15  | First                 | 1        | 1        | No     | 1 space | 43.90  | 473   |
| 16  | Second & Third        | 1        | 1        | No     | 1 space | 61.90  | 666   |
| 17  | Second & Third        | 2        | 1        | No     | 1 space | 101.90 | 1,097 |
| 18  | Second & Third        | 3        | 2        | No     | 1 space | 116.00 | 1,249 |

Any areas, dimensions, measurements or distances are approximate. All floorplans are for approximate measurements only and intended to give a general indication of the proposed floor layout. All measurements are within a reasonable tolerance in accordance with the sales contract and are provided as Gross Internal Areas according to the Royal Institution of Chartered Surveyors Code of Measuring Practice. Kitchen and bathroom layouts are indicative only and subject to change. Furniture is shown for illustrative purposes only.