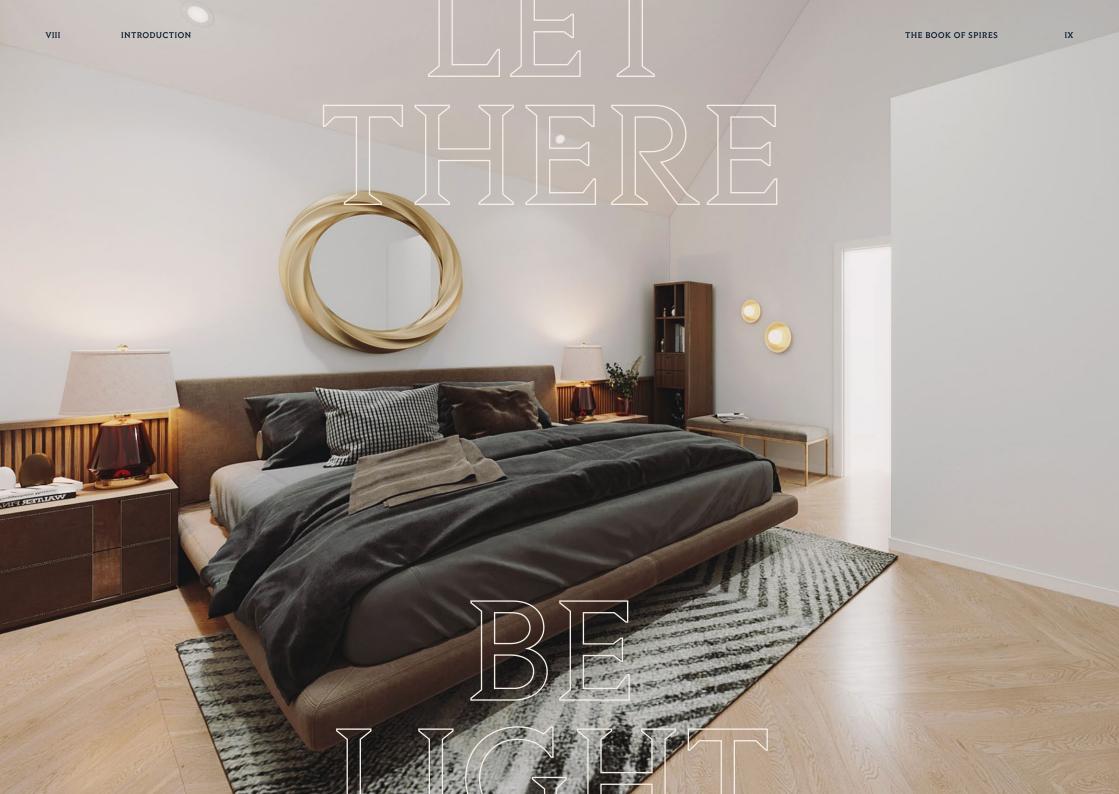

#### **RELAXING LIVING SPACES**

Herringbone floors at your feet echo the geometry of the illumine beams above. Heavenly white walls enhance the rays of ornate glass colour pouring into the living areas.